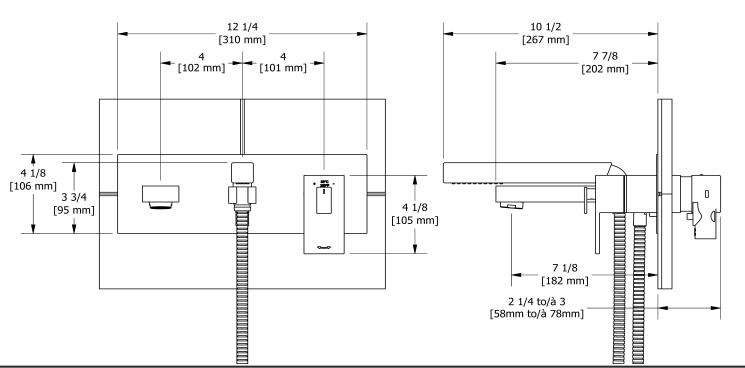

Wall-mount Type T/P (thermo/pressure balance) coax US21

# **Descriptions**

- ½" inlet female NPT
- Thermostatic/pressure balance coaxial cartridge with check valves
- 1-jet hand shower/scale-free
- 2-way no share
- Service valves